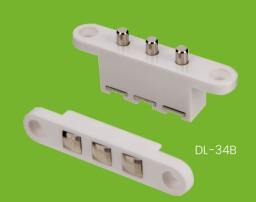

## What is armoured door loop?

Armored door loop used to transfer low-voltage electrical current from the door frame to the door. Available with either plastic (DL-34) or aluminum alloy (DL-37) end caps.