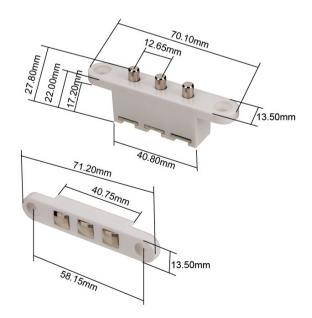

## **S4A INDUSTRIAL CO.,LIMITED**







## What is armoured door loop?

Armored door loop used to transfer low-voltage electrical current from the door frame to the door. Available with either plastic (DL-34) or aluminum alloy (DL-37) end caps.

## **Specifications**

| Material Selection | High Strength Aluminum, Sandblast Finished | Max. Voltage     | 0-36V DC/AC  |
|--------------------|--------------------------------------------|------------------|--------------|
| Suitable for Door  | All Kind of Single Door & Double Doors     | Contact Material | Plated brass |
| Max. Current       | 5A                                         | Weight           | 0.06KG       |

## **Dimensions**